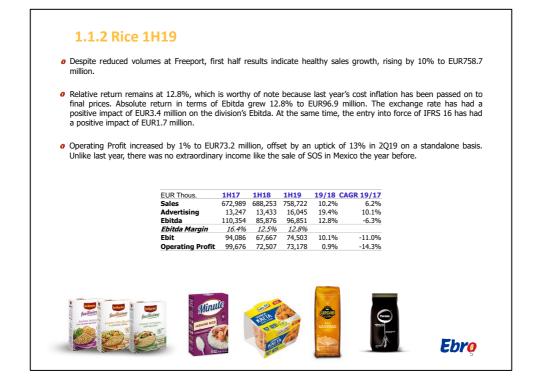

# 1.1.1 Rice 1H19

- In terms of raw materials, although the market is generally stable and we are well-stocked in Europe and North America, inflation is rising for certain varieties, such as long-grain rice in Europe (which was affected by the EU's import safeguarding mechanism).
- Ø Sales of short-grain and microwave rice have performed well in Spain. However, the higher prices for long-grain rice as a result of the new duties has led to a slight reduction in returns on our exports.
- O Changes implemented in North America (primarily reduced production in Freeport and price increases to offset cost inflation) after last year's difficulties are proving fruitful. We have also resumed normal levels of service and sufficient supply for our customers, following delays in the process of launching our new microwavable lines. Now that capacity is back to normal, we can start to work on promotions and advertising.
- Ø Expansions at our plants in India and Thailand have not yet been fully completed. As a result, they are yet to reach optimal capacity levels and fixed costs are rising, which is putting pressure on returns.

| EUR Thous.              | 1H17    | 1H18    | 1H19    | 19/18 C/ | AGR 19/17 |
|-------------------------|---------|---------|---------|----------|-----------|
| Sales                   | 586,925 | 600,465 | 627,627 | 4.5%     | 3.4%      |
| Advertising             | 35,924  | 30,763  | 30,834  | 0.2%     | -7.4%     |
| Ebitda                  | 74,007  | 69,357  | 68,564  | -1.1%    | -3.7%     |
| Ebitda Margin           | 12.6%   | 11.6%   | 10.9%   |          |           |
| Ebit                    | 52,626  | 46,937  | 40,242  | -14.3%   | -12.6%    |
| <b>Operating Profit</b> | 50,156  | 45,329  | 35,529  | -21.6%   | -15.8%    |
|                         |         |         |         |          |           |