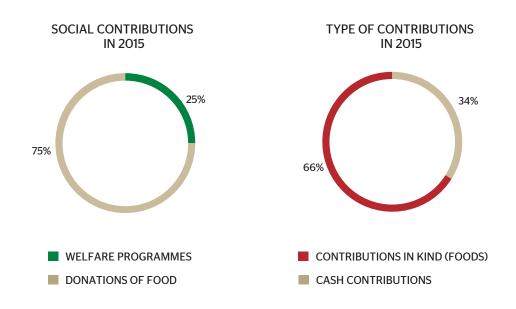

## **DONATIONS OF FOOD**

One of the Group's main lines of social action is the donation of food, either to the food banks in the principal countries in which it operates or to different welfare organisations and associations, mainly in Spain.

#### **WELFARE PROGRAMMES**

The Group's commitment to society is also developed through social, educational and environmental actions that contribute towards the sustainable development of the communities in which it is present.